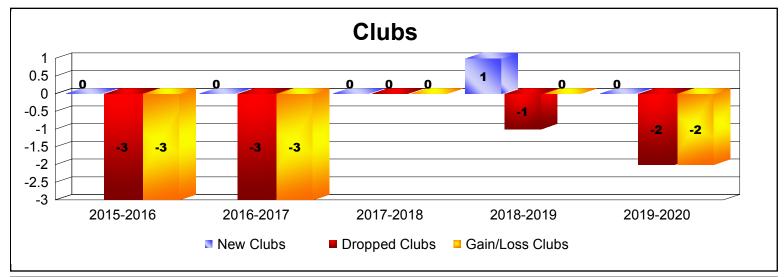

District J 2

As of December 2019 Cumulative

| Year      | New<br>Clubs | Dropped<br>Clubs | Gain/<br>Loss<br>Clubs | New<br>Members | Charter<br>Members | Reinstate<br>Members | Transfer<br>Members | Total<br>Member<br>Added | Total<br>Members<br>Dropped | Gain/<br>Loss<br>Members |
|-----------|--------------|------------------|------------------------|----------------|--------------------|----------------------|---------------------|--------------------------|-----------------------------|--------------------------|
| 2015-2016 | 0            | -3               | -3                     | 50             | 0                  | 9                    | 2                   | 61                       | -123                        | -62                      |
| 2016-2017 | 0            | -3               | -3                     | 66             | 1                  | 1                    | 3                   | 71                       | -74                         | -3                       |
| 2017-2018 | 0            | 0                | 0                      | 38             | 1                  | 3                    | 1                   | 43                       | -56                         | -13                      |
| 2018-2019 | 1            | -1               | 0                      | 62             | 22                 | 2                    | 0                   | 86                       | -66                         | 20                       |
| 2019-2020 | 0            | -2               | -2                     | 19             | 1                  | 6                    | 4                   | 30                       | -60                         | -30                      |
| Average   | 0            | -2               | -2                     | 47             | 5                  | 4                    | 2                   | 58                       | -76                         | -18                      |