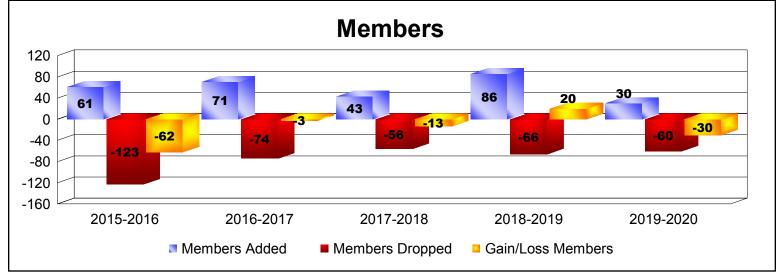

District J 2

As of December 2019 Cumulative

| Year      | New<br>Clubs | Dropped<br>Clubs | Gain/<br>Loss<br>Clubs | New<br>Members | Charter<br>Members | Reinstate<br>Members | Transfer<br>Members | Total<br>Member<br>Added | Total<br>Members<br>Dropped | Gain/<br>Loss<br>Members |
|-----------|--------------|------------------|------------------------|----------------|--------------------|----------------------|---------------------|--------------------------|-----------------------------|--------------------------|
| 2015-2016 | 0            | -3               | -3                     | 50             | 0                  | 9                    | 2                   | 61                       | -123                        | -62                      |
| 2016-2017 | 0            | -3               | -3                     | 66             | 1                  | 1                    | 3                   | 71                       | -74                         | -3                       |
| 2017-2018 | 0            | 0                | 0                      | 38             | 1                  | 3                    | 1                   | 43                       | -56                         | -13                      |
| 2018-2019 | 1            | -1               | 0                      | 62             | 22                 | 2                    | 0                   | 86                       | -66                         | 20                       |
| 2019-2020 | 0            | -2               | -2                     | 19             | 1                  | 6                    | 4                   | 30                       | -60                         | -30                      |
| Average   | 0            | -2               | -2                     | 47             | 5                  | 4                    | 2                   | 58                       | -76                         | -18                      |